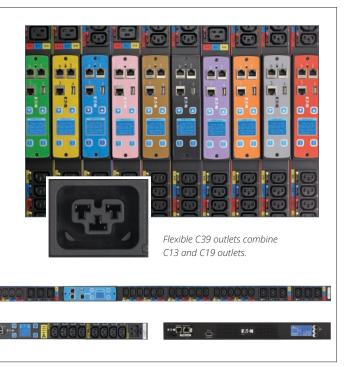

# Power and protect

Provide efficient, manageable and scalable power distribution, regulation and backup. Support 24x7 operation, prevent downtime and preserve business continuity.

- Non-networked
  - · Basic, local metered
- Networked
  - Metered, managed/ switched, configurable
- Automatic transfer switch (ATS)
  - With or without network
- Vertical (0U) and horizontal (1U/2U) form factors

# Power and protect