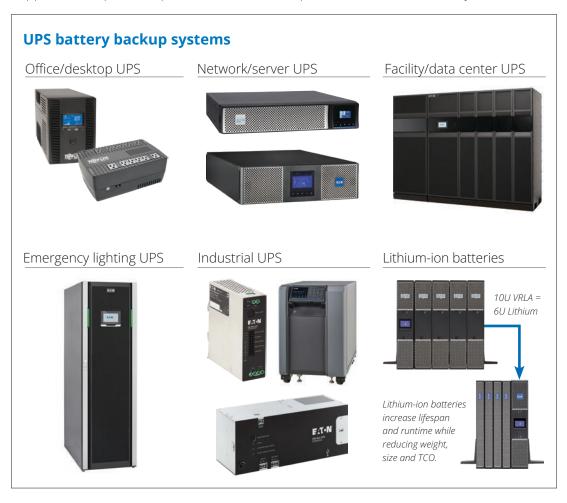

# Power and protect

Provide efficient, manageable and scalable power distribution, regulation and backup. Support 24x7 operation, prevent downtime and preserve business continuity.





- Non-networked
  - · Basic, local metered
- Networked
  - Metered, managed/ switched, configurable
- Automatic transfer switch (ATS)
  - With or without network
- Vertical (0U) and horizontal (1U/2U) form factors



# Power and protect

# **Energy storage solutions**



# Floor-standing PDUs and transfer switches



### **Busway systems**



# Surge protective devices (SPD)



### **Surge protectors**



### **Power strips**



### **Charging stations** and carts



### **EVCI (Electric vehicle charging infrastructure)**

- Vehicle charging stations
- Energy storage
- Remote management



### Power inverters



### **Healthcare power solutions**

- Meet medical-grade standards like UL 60601-1, UL 1363A and UL 2930
- Support code compliance inside and outside patient care vicinities
-