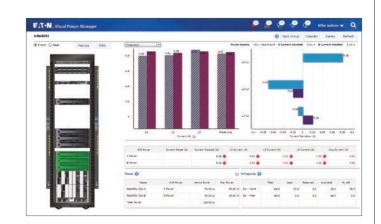

### **Brightlayer software**

- · Disaster avoidance
- Advanced alerts
- HCI integration
- · Remote monitoring
- · DCIM
- Predictive analytics

More than 500 hours of validation testing with alliance partners ensures seamless compatibility with leading IT infrastructures, including virtualization platforms.