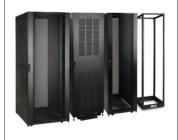

# Server racks and enclosures

• 12U to 58U

Micro data centers

· Rack, power, cooling

Containerized

centers also available

modular data