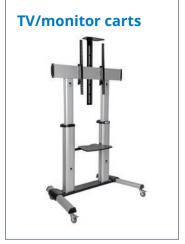

nters also available

modular data

# Wall-mount racks and cabinets

· 2U to 26U



### Data center cages

 Increase security and subdivide multi-tenant/ colocation data centers



### **Cable management**





- Rack-mounted rings and finger ducts
- Ladders Trays
- Channels Baskets
- RunwaySupports
- J-hooks
   Cable hooks



# Cool

Manage airflow and optimize efficiency while maximizing performance.

### **Server rack cooling systems**

· Portable, in-row, rack-mounted



### **Aisle containment**



### **Rack containment**



### **Connect and enhance**

Connect devices to high-speed networks and data while improving features and usability.



Choose from thousands of connectivity options: tripplite.eaton.com/cablefinder























# **Connect and enhance**





















### Service

Optimize performance, minimize downtime and extend service life.



**UPS and battery** services

Replacement **batteries** 

**Extended and** onsite warranties

**Remote monitoring** and emergency response

### TRIPP·LITE by FATON

The acquisition of Tripp Lite in 2021 greatly expanded the selection of distributed IT infrastructure and connectivity solutions available to Eaton customers.



### Learn more at Eaton.com

1000 Eaton Boulevard Cleveland, OH 44122 United States Eaton.com

© 2023 Eaton All Rights Reserved Printed in USA Publication No. BR153163EN / 23-03-027 May 2023

Follow us on social media to get the latest product and support information









Eaton is a registered trademark.

All other trademarks are property of their respective owners.